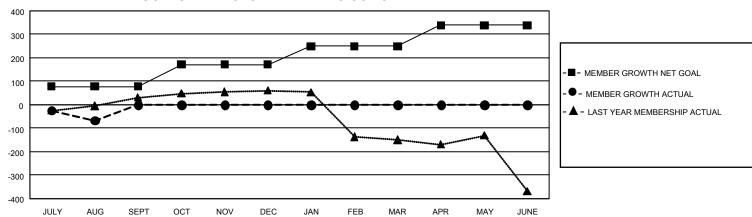

## GMT Constitutional Area 4, Group C

REPORT DOES NOT INCLUDE CLUBS IN UNDISTRICTED AREAS.

| Clubs                 |               |           |               | Members               |                         |                         |                                              |
|-----------------------|---------------|-----------|---------------|-----------------------|-------------------------|-------------------------|----------------------------------------------|
| RESULTS FOR 2021-2022 |               |           |               | RESULTS FOR 2021-2022 |                         |                         |                                              |
| QUARTER               | NEW CLUB GOAL | NEW CLUBS | DROPPED CLUBS | QUARTER MEI           | MBER GROWTH NET<br>GOAL | MEMBER GROWTH<br>ACTUAL | DROPPED MEMBERS ACTUAL (including transfers) |
| JULY/AUG/SEPT         | 9             | 1         | 6             | JULY/AUG/SEPT         | 78                      | 74                      | 136                                          |
| OCT/NOV/DEC           | 6             | 0         | 0             | OCT/NOV/DEC           | 93                      | 0                       | 0                                            |
| JAN/FEB/MAR           | 18            | 0         | 0             | JAN/FEB/MAR           | 78                      | 0                       | 0                                            |
| APR/MAY/JUNE          | 12            | 0         | 0             | APR/MAY/JUNE          | 90                      | 0                       | 0                                            |

## GOALS AND ACTUAL MEMBERS CUMULATIVE

| DROPPED CLUBS: 6 |     | 19 CLUBS OF 413 ADDED 1 OR<br>MORE NEW MEMBERS | GENDER DISTRIBUTION                 |                |  |
|------------------|-----|------------------------------------------------|-------------------------------------|----------------|--|
|                  |     |                                                | MALE                                | 4,555 (56.82%) |  |
|                  |     |                                                | FEMALE                              | 3,460 (43.16%) |  |
| DROPPED MEMBERS  |     |                                                | NON BINARY                          | 0 (0.00%)      |  |
| DECEASED         | 5   |                                                | PREFER NOT TO ANSWER                | 1 (0.01%)      |  |
| CLUB CANCELLED   | 51  |                                                | TOTAL FAMILY UNIT MEMBERS 68        |                |  |
| OTHER            | 80  | CLICK HERE FOR                                 | TOTAL PARMET GIAT MEMBERS           |                |  |
| TOTAL            | 136 | CUMULATIVE MEMBERSHIP DATA                     | FAMILY MEMBERS PAYING HALF DUES 351 |                |  |