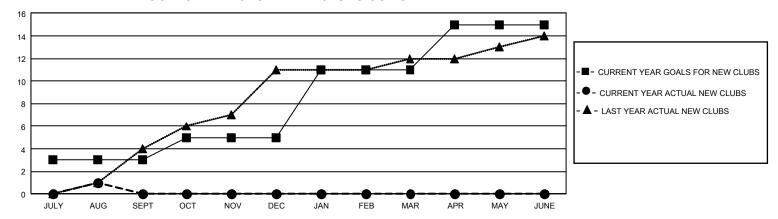

## GMT Constitutional Area 4, Group C

REPORT DOES NOT INCLUDE CLUBS IN UNDISTRICTED AREAS.

| Clubs                 |               |           |               | Members               |                         |                         |                                              |
|-----------------------|---------------|-----------|---------------|-----------------------|-------------------------|-------------------------|----------------------------------------------|
| RESULTS FOR 2021-2022 |               |           |               | RESULTS FOR 2021-2022 |                         |                         |                                              |
| QUARTER               | NEW CLUB GOAL | NEW CLUBS | DROPPED CLUBS | QUARTER MEI           | MBER GROWTH NET<br>GOAL | MEMBER GROWTH<br>ACTUAL | DROPPED MEMBERS ACTUAL (including transfers) |
| JULY/AUG/SEPT         | 9             | 1         | 6             | JULY/AUG/SEPT         | 78                      | 74                      | 136                                          |
| OCT/NOV/DEC           | 6             | 0         | 0             | OCT/NOV/DEC           | 93                      | 0                       | 0                                            |
| JAN/FEB/MAR           | 18            | 0         | 0             | JAN/FEB/MAR           | 78                      | 0                       | 0                                            |
| APR/MAY/JUNE          | 12            | 0         | 0             | APR/MAY/JUNE          | 90                      | 0                       | 0                                            |

## GOALS AND ACTUAL NEW CLUBS CUMULATIVE